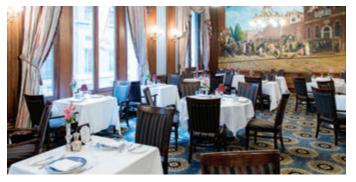

### The Main Dining Room

Located on the 2nd floor, this dining room offers attentive service & excellent cuisine in an elegant surrounding. Pre-Theater Dinner is offered weekly from 5:30—7:00pm. The dress code requires a jacket or tie for men and business attire for women.