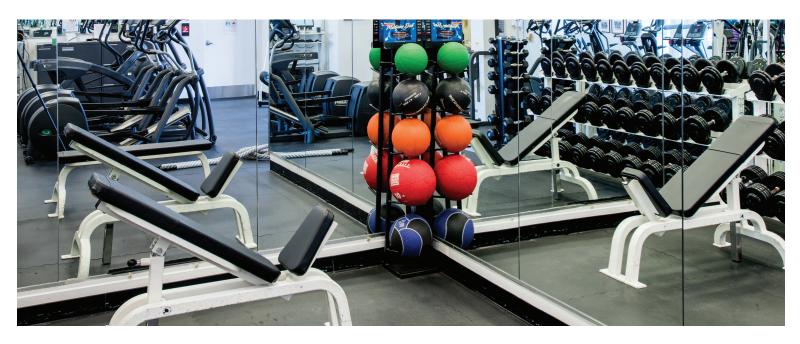

### The Palestra Fitness Center

Located on the 12th floor, the Palestra Fitness center is open 7 days a week.

### Hours of Operation:

| Mon—Fri   | 6:00 am—9:00 pm |
|-----------|-----------------|
| Sat & Sun | 8:00 am—4:00 pm |
| Holidays  | 8:00 am—4:00 pm |

### Membership

| Ages 21—28 | \$ <b>110</b> 3 mo | \$ <b>440</b> per year |
|------------|--------------------|------------------------|
| Age 29+    | \$ <b>125</b> 3 mo | \$ <b>500</b> per year |
| Daily Use  |                    | <b>\$15</b> per visit  |

# Personal Training

| 1 Session (60 min) | \$ <b>95</b>   |
|--------------------|----------------|
| 10 Sessions        | \$ <b>850</b>  |
| 20 Sessions        | \$ <b>1600</b> |