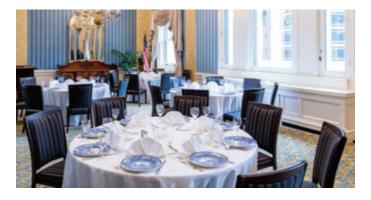

### The Main Dining Room

Located on the 2nd floor, this dining room offers attentive service & excellent cuisine in an elegant surrounding. Pre-Theater Dinner is offered weekly from 5:30—7:00pm. The dress code requires a jacket or tie for men and business attire for women.