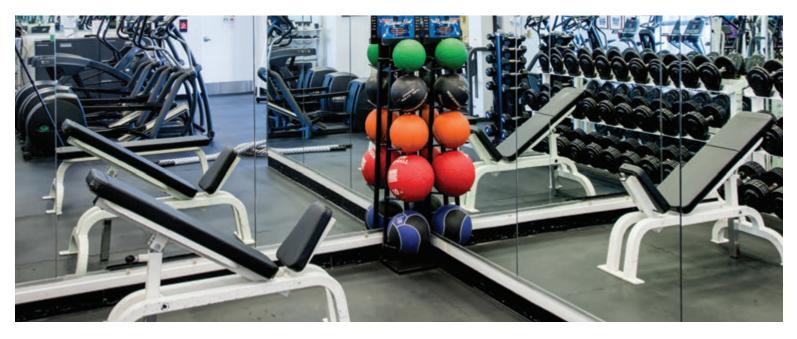

### The Palestra Fitness Center

Located on the 12th floor, the Palestra Fitness center is open 7 days a week.

### Hours of Operation:

| Mon—Fri   | 6:30 am—9:30 pm |
|-----------|-----------------|
| Sat & Sun | 8:00 am—4:00 pm |
| Holidays  | 8:00 am—4:00 pm |

### Membership

| Ages 21—28 | \$ <b>110</b> 3 mo | \$ <b>440</b> per year |
|------------|--------------------|------------------------|
| Age 29+    | \$ <b>125</b> 3 mo | \$ <b>500</b> per year |
| Daily Use  |                    | \$ <b>15</b> per visit |

### Personal Training

| 1 Session (60 min) | \$ <b>85</b>   |
|--------------------|----------------|
| 5 Sessions         | \$ <b>400</b>  |
| 10 Sessions        | \$ <b>750</b>  |
| 20 Sessions        | \$ <b>1400</b> |

### Massage Therapy

Swedish, Shiatsu, Deep Tissue & Reflexology massages available by a New York State licensed massage therapist.

| 60 min Session                 | \$ <b>95</b>  |
|--------------------------------|---------------|
| 90 min Session                 | \$ <b>140</b> |
| Addt'l Fee for In-Room Session | \$415         |